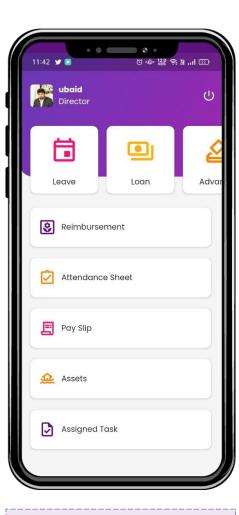

### **Employee Self Service App**

#### Heading

- Applications
- Loan
- Advance
- Leave

• •

- Accommodation
- Reimbursement
- Information View
- Task Management