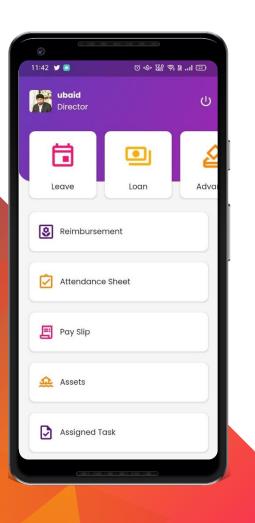

### **Employee Self Service App**

#### Heading

- Applications
- Loan
- Advance
- Leave

• •

- Accommodation
- Reimbursement
- Information View
- Task Management