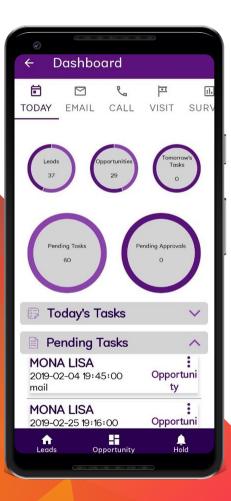

#### Maintenance Management

Applications

| ← Dashboard                              |                     |
|------------------------------------------|---------------------|
| DDAY EMAIL CALL                          | P II<br>VISIT SURV  |
|                                          |                     |
| Leads Opportunities                      | Tomorrow's<br>Tasks |
| $\cup \cup$                              | °                   |
|                                          |                     |
| Pending Tasks<br>60                      | Pending Approvals   |
|                                          |                     |
| 🗊 Today's Tasks                          | ~                   |
| Pending Tasks                            | ^                   |
| MONA LISA<br>2019-02-04 19:45:00<br>mail | Opportuni<br>ty     |
| MONA LISA<br>2019-02-25 19:16:00         | Opportuni           |
| Leads Opportunity                        | L<br>Hold           |
|                                          |                     |