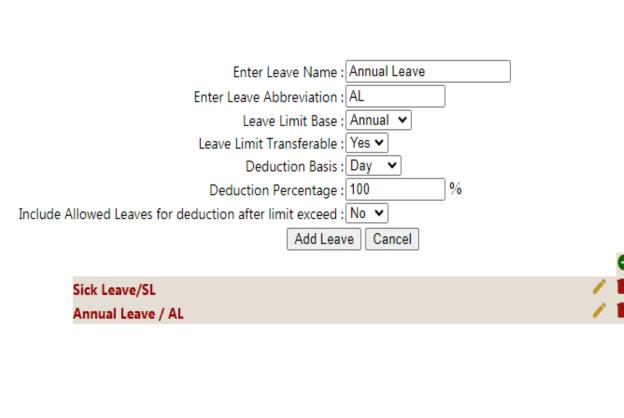

## LEAVES MANAGEMENT

- Leave Application
- Application Approval
- Leave Balances Auto Management