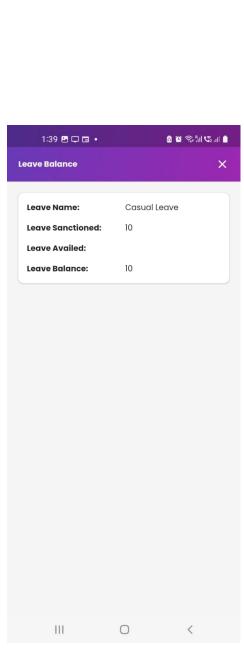

## LEAVES MANAGEMENT

- Leave Application
- Application Approval
- Leave Balances Auto Management