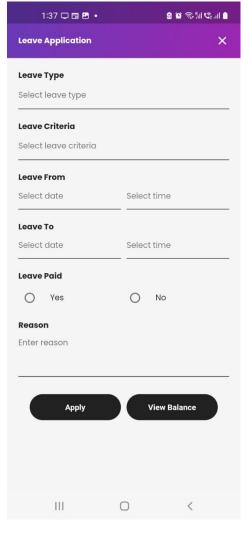

## LEAVES MANAGEMENT

- Leave Application
- Application Approval
- Leave Balances Auto Management